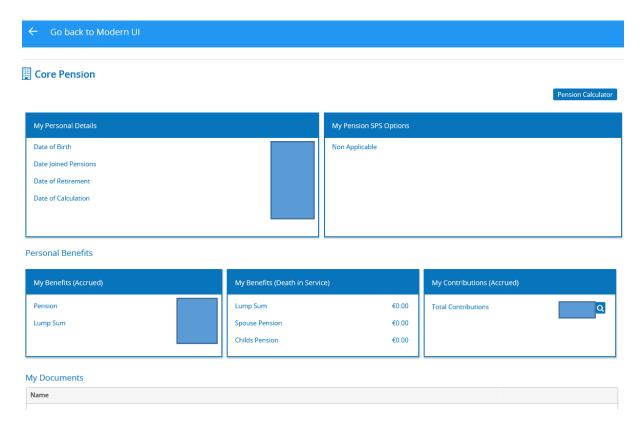

### 2. Landing Page:

## (a) Personal Benefits:

- My Benefits (Accrued)
  - o Pension & Lump sum accrued to date
- My Benefits (Death in Service)
  - o Not currently availably (With development)
- My contributions (Accrued)
  - Contributions paid to date. Click for Contributions paid each year.

# (b) Pension Calculator:

o Click for Pension & Lump sum accrued each year.